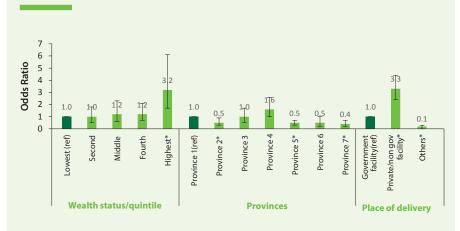

**Figure 1:** Association between CS delivery and selected socio-economic characteristics of women

Note: \*p<0.05, 1.0=reference category; Error bars present 95% confidence intervals

- Compared to women in the lowest (poorest) wealth quintile, more women in the highest (richest) wealth quintile (28 percent) opted to undergo CS.
- CS deliveries accounted for only 2 percent of total deliveries in Province 6, as compared to 17 percent each in Provinces 3 and 4.
- The CS rate was higher for deliveries in private facilities (35 percent) than in public institutions.
- Results from multivariable analysis shows that women in the highest wealth quintile; women in Provinces 2, 5 and 7 (compared to Province 1); and women delivering in private health facilities (versus public) were significantly more likely to deliver via CS (Figure 1).