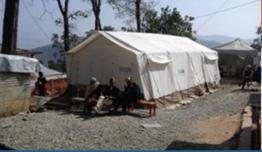

PT/Rehab unit at Sindhupalchok

Physiotherapist supervising exercises, Sindhupalchowk PT Equipment Store - JIRI Dolakha

Health Minister distributing the first assistive device. Physiotherapist department at Dhading district hospital. PT/Rehab unit at Rasuwa District Hospital. in Dhading.

Client learning exercises with physiotherapist at Rasuwa

Physiotherapist delivering rehabilitation session to a in-patient, Chariko

Health Sector Transition and Recovery Programme