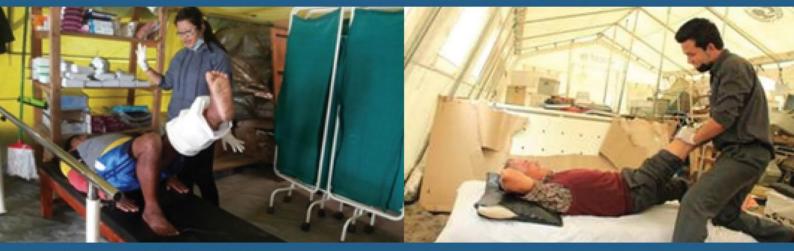

PT/Rehab unit at Sindhupalchok

Physiotherapist supervising exercises, Sindhupalchowk PT Equipment Store - JIRI Dolakha

Health Minister distributing the first assistive device. Physiotherapist department at Dhading district hospital. PT/Rehab unit at Rasuwa District Hospital. in Dhading.

Client learning exercises with physiotherapist at Rasuwa

Physiotherapist delivering rehabilitation session to a in-patient, Chariko

Health Sector Transition and Recovery Programme