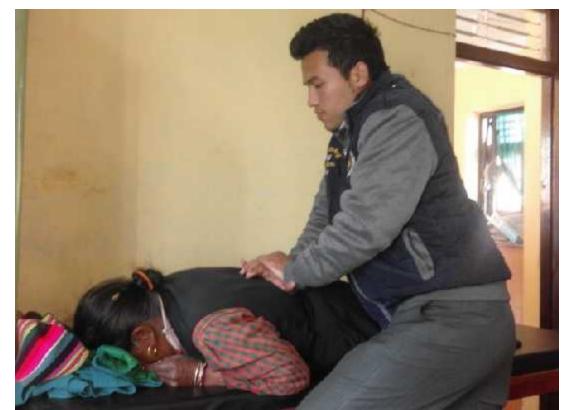

PT/Rehab unit at Sindhupalchok

Physiotherapist supervising exercises, Sindhupalchowk PT Equipment Store - JIRI Dolakha

Health Minister distributing the first assistive device. Physiotherapist department at Dhading district hospital. PT/Rehab unit at Rasuwa District Hospital. in Dhading.

Client learning exercises with physiotherapist at Rasuwa

Physiotherapist delivering rehabilitation session to a in-patient, Chariko

Health Sector Transition and Recovery Programme