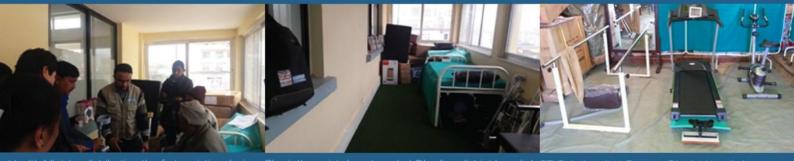

PT/Rehab unit at Sindhupalchok

Physiotherapist supervising exercises, Sindhupalchowk PT Equipment Store - JIRI Dolakha

Health Minister distributing the first assistive device. Physiotherapist department at Dhading district hospital. PT/Rehab unit at Rasuwa District Hospital. in Dhading.

Client learning exercises with physiotherapist at Rasuwa

Physiotherapist delivering rehabilitation session to a in-patient, Chariko

Health Sector Transition and Recovery Programme