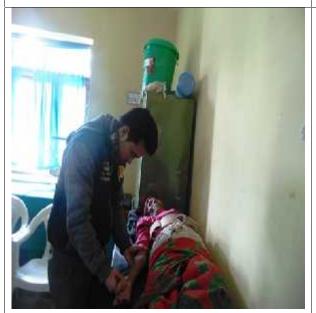

PT/Rehab unit at Sindhupalchok

Physiotherapist supervising exercises, Sindhupalchowk PT Equipment Store - JIRI Dolakha

Health Minister distributing the first assistive device. Physiotherapist department at Dhading district hospital. PT/Rehab unit at Rasuwa District Hospital. in Dhading.

Client learning exercises with physiotherapist at Rasuwa

Physiotherapist delivering rehabilitation session to a in-patient, Chariko

Health Sector Transition and Recovery Programme